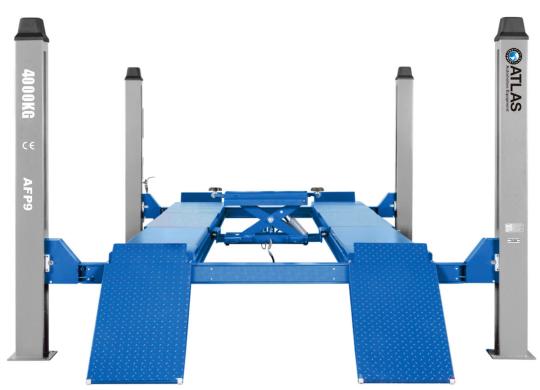

## AFP9

## Four Post Wheel Alignment Lift with Jacking Beam

The Atlas AFP9 is a specialist 4 Post wheel alignment lift with a 4 tonne capacity and 2 tonne jacking beam included. A host of features and a competitive price point ensure this lift is great value for money.

## **Key Features**

- 2 tonne jacking beam included
- Abrasion resistant slip plates for 4 wheel alignment
- Oversized pulley for steel ropes
- Parachute valves in case of hydraulic system failure
- Safety locks and rope break insurance on each post

## **Technical Data**

| Min platform height    | 250mm                   |
|------------------------|-------------------------|
| Max platform height    | 1,750mm                 |
| Capacity               | 4,000kg                 |
| Total height           | 2,120mm                 |
| Platform length        | 4,250mm                 |
| Distance between posts | 2,675mm                 |
| Seconds to raise       | 45                      |
| Motor                  | 3ph, 380V,<br>50Hz, 10A |