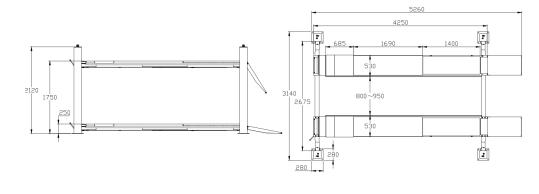

## **Technical Data**

| Min platform height    | 250mm                   |
|------------------------|-------------------------|
| Max platform height    | 1,750mm                 |
| Capacity               | 4,000kg                 |
| Total height           | 2,120mm                 |
| Platform length        | 4,250mm                 |
| Distance between posts | 2,675mm                 |
| Seconds to raise       | 45                      |
| Motor                  | 3ph, 380V,<br>50Hz, 10A |