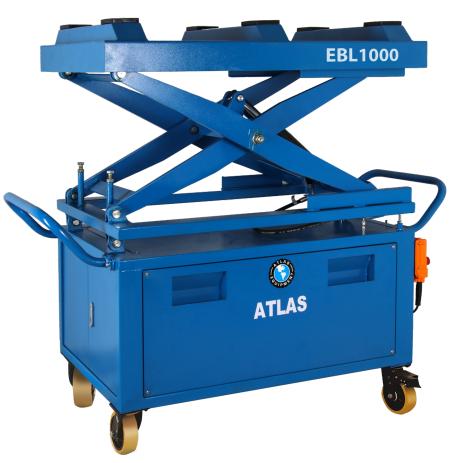

## EBL1000

## The Atlas EBL1000 is the perfect solution for a variety of workshop lifting solutions – engines, gearboxes and now Electric Vehicle batteries.

With the introduction of EVs, safe access and removal of the battery is an obvious lifting challenge. There are a number of solutions on the market, and the EBL1000 is a fantastic EV battery/table lift option from Atlas. Employing electro-hydraulic operation, this table lift offers a single-plane automatic tilting table and uses twin hydraulic cylinders to provide an impressive 1000kg lifting capacity.