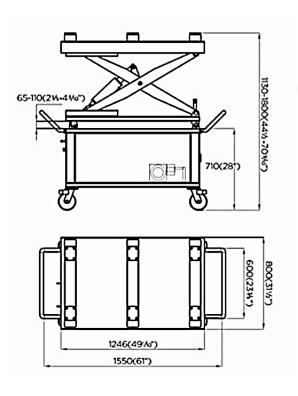

## **Key features:**

- 1000kg lifting capacity
- No installation required
- Lifting height 1130mm to 1800mm
- Hydraulic lifting with electric tilting allows seamless connection with battery/vehicle component
- Easy-position tabletop with 30mm two-dimensional movement for perfect alignment