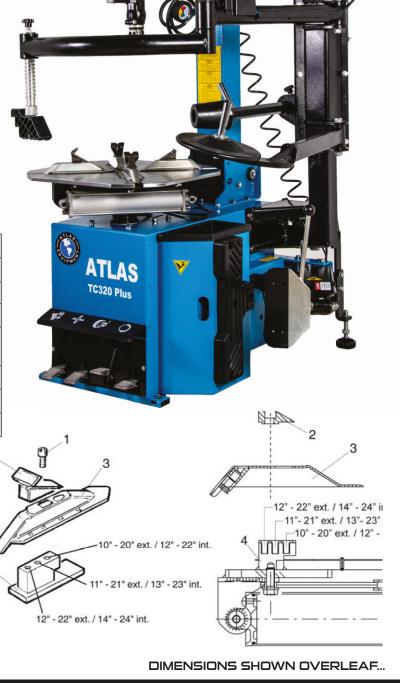

## TC320 Plus

## 24" Fully-Automatic Tyre Changer

The TC320 Plus is designed to ensure optimal efficiency with every tyre change, with a three point assist arm for lifting and depressing of the bead, the equipment is designed to limit potential damage to alloy wheels.

It has a time-efficient tilt arm design, 3-position clamping jaws (see below) and power assist arm, making easy work of run-flat tyres. The front access panel makes for easy servicing while the optional motorcycle adaptors (jaws, mounting head and bead breaker blade) mean this tyre changer is up to any task.

## **Optional Extras:**

Motorcycle Adapters Leverless Mounting Head

| Rim Clamping Range External   | 10" - 22"        |
|-------------------------------|------------------|
| Rim Clamping Range Internal   | 12" - 24"        |
| Max. Tyre Diameter            | 1,000mm (39")    |
| Max. Tyre Width               | 330mm (13")      |
| Bead Breaker Cylinder Force   | 3,000 kg         |
| at 10 Bar                     |                  |
| Inflating Pressure Device Max | 3.5 bar (50 psi) |
| Motor Power:                  | 0.75 220v 1ph    |
| Rotating Speed                | 7 rpm            |