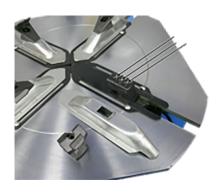

access panel makes for easy servicing while the optional motorcycle adaptors (jaws, mounting head and bead breaker blade) mean this tyre changer is up to any task.

## **Optional Extras:**

Motorcycle Adapters Leverless Mounting Head

| Rim Clamping Range External   | 10" - 22"        |
|-------------------------------|------------------|
| Rim Clamping Range Internal   | 12" - 24"        |
| Max. Tyre Diameter            | 1,000mm (39")    |
| Max. Tyre Width               | 330mm (13")      |
| Bead Breaker Cylinder Force   | 3,000 kg         |
| at 10 Bar                     |                  |
| Inflating Pressure Device Max | 3.5 bar (50 psi) |
| Motor Power:                  | 0.75 220v 1ph    |
| Rotating Speed                | 7 rpm            |

## **3-Position Clamping Jaws**