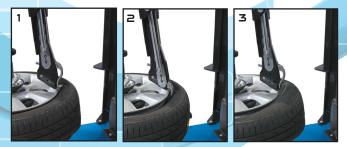

### TYRE CHANGER

This premium quality tyre changer will meet the demands of busy workshops. The unique bead breaker combines with the 'megafit 2D' assist arm to make easy work of the toughest of tyres.

#### **KEY FEATURES**

- 10" to 26" clamping
- 'Tapered' turret and oversized column assembly for maximum rigidity
- Removable pedal box for easy 'in-house' maintenance
- Can be supplied in traditional lever or lever-less design
- Built in the UK
- Available in 1ph or 3ph
- 3 year warranty (subject to servicing)