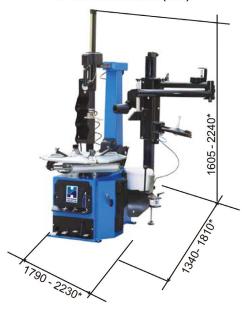

## megamount Edge

# HOFMANN MEGAPLAN

### TYRE CHANGER

This premium quality tyre changer will meet the demands of busy workshops. The unique bead breaker combines with the 'megafit 2D' assist arm to make easy work of the toughest of tyres.

#### **KEY FEATURES**

- 10" to 26" clamping
- 'Tapered' turret and oversized column assembly for maximum rigidity
- Removable pedal box for easy 'in-house' maintenance
- Can be supplied in traditional lever or lever-less design
- Built in the UK
- Available in 1ph or 3ph
- 3 year warranty (subject to servicing)

#### Optional Extras

Upgrade to lever-less tyre changer available



Evolution Device to convert standard machine into leverless operation



#### Overall dimensions (mm)



#### **SPECIFICATIONS**

- Rim Clamping Outside: 10"-22"
- Rim Clamping Inside: 12"-26"
- Max. Tyre Diameter: 1100mm (43")
- Max. Tyre Width: 390mm (15")
- Bead breaker cylinder force (10 bar): 30800 N (3140kg)
- Operating Pressure: 8-10 bar (116-145 psi)
- Inflating Pressure Limiting Device: 3,5 bar (50 psi) Max.
- Power Supply: 3Ph 400V 50Hz, 1Ph 220V 50/60Hz
- Maximum Torque: 1200Nm (3Ph)
- Noise Level in Working Conditions: < 70 dB(A)