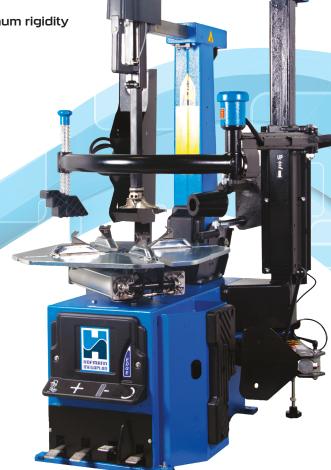

### TYRE CHANGER

This premium quality tyre changer will meet the demands of busy workshops. The unique bead breaker combines with the 'megafit 2D' assist arm to make easy work of the toughest of tyres.

#### **KEY FEATURES**

- 10" to 26" clamping
- 'Tapered' turret and oversized column assembly for maximum rigidity
- Removable pedal box for easy 'in-house' maintenance
- Can be supplied in traditional lever or lever-less design
- Built in the UK
- Available in 1ph or 3ph
- 3 year warranty (subject to servicing)

#### **SPECIFICATIONS**

- Rim Clamping Outside: 10"-22"
- Rim Clamping Inside: 12"-26"
- Max. Tyre Diameter: 1100mm (43")
- Max. Tyre Width: 390mm (15")
- Bead breaker cylinder force (10 bar): 30800 N (3140kg)
- Operating Pressure: 8-10 bar (116-145 psi)
- Inflating Pressure Limiting Device: 3,5 bar (50 psi) Max.
- Power Supply: 3Ph 400V 50Hz, 1Ph 220V 50/60Hz
- Maximum Torque: 1200Nm (3Ph)
- Noise Level in Working Conditions: < 70 dB(A)