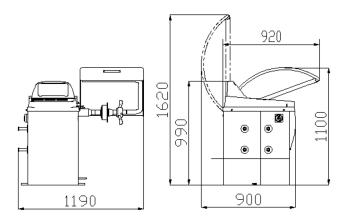

## SPECIFICATIONS (STANDARD MACHINE)

- Max. wheel weight 75kg
- Wheel diameter 39" (1000mm)
- Rim diameter 10"-26" (255mm-660mm)
- Wheel width 1.5"-20" (39mm-510mm)
- Balancing precision ±1g
- Resolution 1.4 degrees
- **Cycle time 7 seconds**
- Max. balancing speed 150 rpm