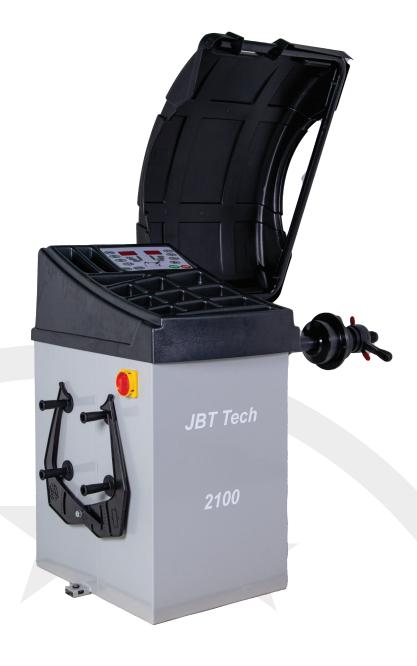

## JBT TECH 2100

## WHEEL BALANCER

The JBT TECH 2100 is a compact 2D data entry wheel balancer. Features include automatic start/stop when the hood is lowered/raised, automatic braking after spin and automatic positioning for application of balance weights.

## **KEY FEATURES**

- Automatic measure of wheel offset and diameter
- Automatic positioning for weight application in ALU-S Mode
- Stabiliser pedal for weight application
- Automatic start/stop when the hood is lowered/raised
- **Dynamic balancing modes**
- Special ALU balancing modes
- 2 year warranty