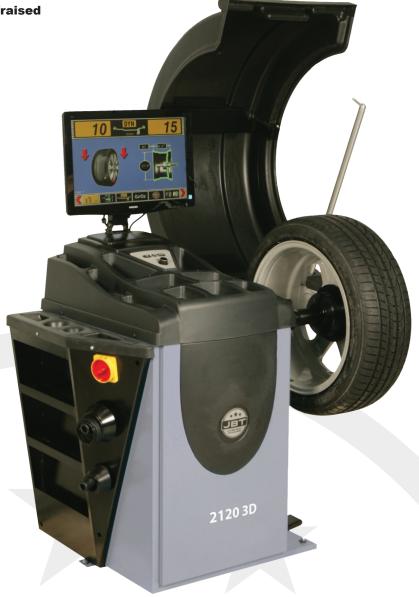

## JBT TECH 2120 3D

## WHEEL BALANCER

The JBT TECH 2120 is a high-spec, great value-for-money wheel balancer. It benefits from full 3D data input and full colour TFT display, together with a host of features like automatic start/stop when the hood is lowered/raised, automatic braking after spin and automatic positioning for application of balance weights.

## **KEY FEATURES**

- Automatic 3D wheel balancer with colour TFT monitor
- Automatic measure of wheel offset, diameter and width
- Automatic positioning for weight application in ALU-S mode
- Automatic braking after spin
- Automatic start/stop when the hood is lowered/raised
- Static, Dynamic and M/C balancing modes
- Multiple ALU balancing modes
- Rapid optimization (OPT)
- Self-diagnosis
- **Self-calibration**
- 2 year warranty