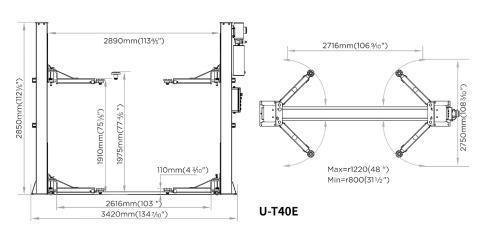

| Lifting capacity      | 4,000 kg                               |
|-----------------------|----------------------------------------|
| Max lift height       | 1,975 mm                               |
| Machine height        | 2,850mm                                |
| Machine width         | 3,420mm                                |
| Machine lifting time  | ≤ <b>45</b> 5                          |
| Machine descent time  | About 45s                              |
| Drive through width   | 2,616mm                                |
| Standard power supply | 220v or 415v<br>20 amp, 50hz<br>supply |
| Whole machine power   | 2.2kw                                  |
| Noise                 | 70db                                   |