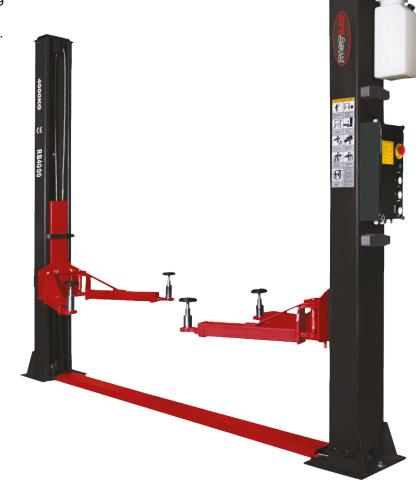

## **RB4000**

## 4 Ton 2 Post Lift With Electric Locks 1PH/3PH

RB4000 is the brand new 4000kg capacity two-post vehicle lift from Redback is the easiest purchasing decision you'll make this year!

Lifting to 1975mm, this is a solution that allows functional working on vehicles up to a whopping 2616mm in width. Why delay? Call us now to find out more and arrange delivery or collection.

| Lifting capacity      | 4,000 kg                               |
|-----------------------|----------------------------------------|
| Max lift height       | 1,975 mm                               |
| Machine height        | 2,850mm                                |
| Machine width         | 3,420mm                                |
| Machine lifting time  | ≤ <b>45</b> 5                          |
| Machine descent time  | About 45s                              |
| Drive through width   | 2,616mm                                |
| Standard power supply | 220v or 415v<br>20 amp, 50hz<br>supply |
| Whole machine power   | 2.2kw                                  |
| Noise                 | 70db                                   |