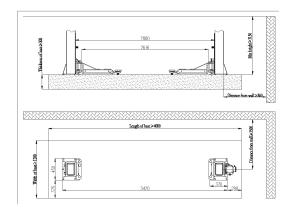

e and arrange delivery or collection.

| Lifting capacity      | 4,000 kg                               |
|-----------------------|----------------------------------------|
| Max lift height       | 1,975 mm                               |
| Machine height        | 2,850mm                                |
| Machine width         | 3,420mm                                |
| Machine lifting time  | ≤ <b>45</b> 5                          |
| Machine descent time  | About 45s                              |
| Drive through width   | 2,616mm                                |
| Standard power supply | 220v or 415v<br>20 amp, 50hz<br>supply |
| Whole machine power   | 2.2kw                                  |
| Noise                 | 70db                                   |



## **Working Area**