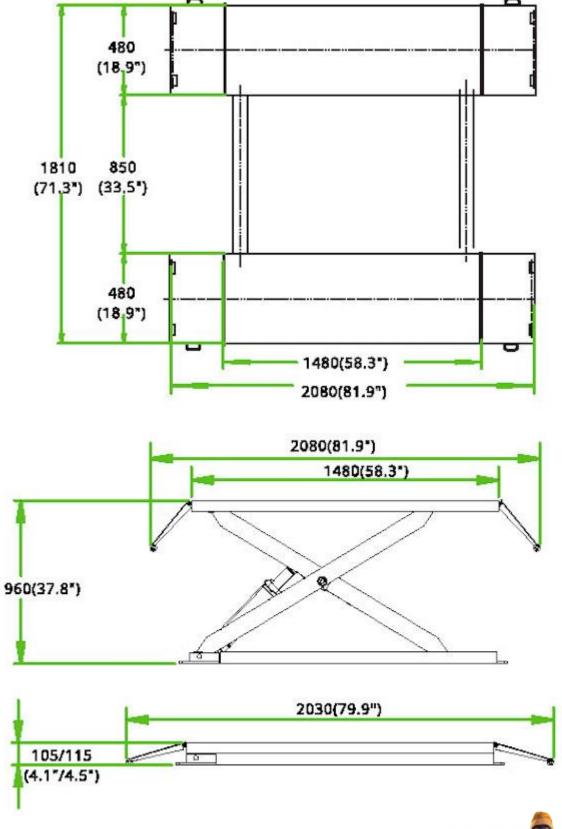

Lifting Capacity 2500kg

Lifting Height 960mm

Min Height 105mm

Lifting Time 30s

Lowering Time 30s

Optional Power Supply 220v (1ph)

Motor Power 2.2kw