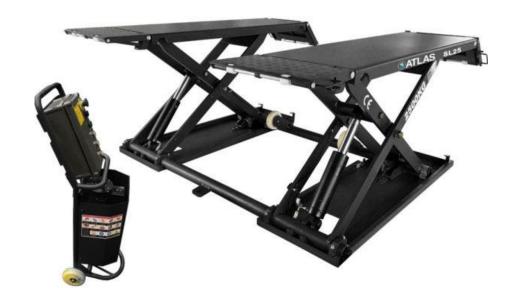

## 2.5T Mobile Midrise Scissor Lift

This 2.5T Mobile Midrise Scissor Lift is ideal in situations where you need a quick vehicle lifting solution and doesn't have time to complete the groundwork or where you're unable to due to building regulations.

Unlike a traditional lift, you'll be able to move the SL25 straight into your new workshop and get to work!

It is important to remember that with portability can come extra danger, but Atlas has addressed this with several intuitive safety features. A decent alarm provides warning to all in your workshop when the lift is in operation. An electric release ensures no matter what happens the vehicles on your lift remains safe.