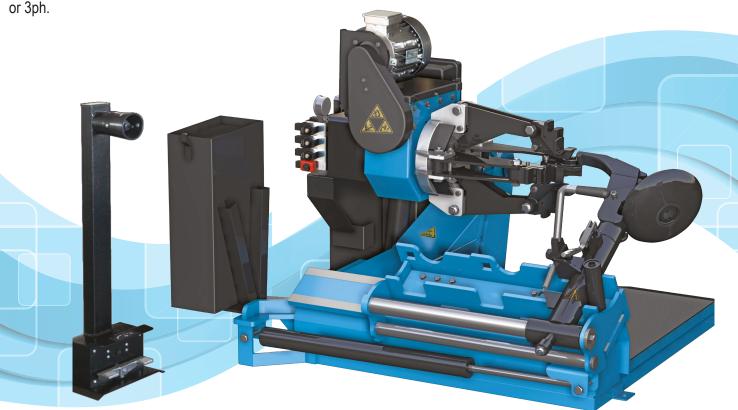

## Truck Tyre Changer

The megamount 352 is the ideal tyre changer for commercial workshops and truck tyre specialists. This model boasts all the features of bigger machines but carries a price tag that makes it affordable for a range of users.

Suitable for any truck and heavy duty wheel rim, with a clamping capability of 13" to 27" and a 1600mm (63") max diameter, the megamount 352 is extremely versatile, whilst the 2 speed hydraulic chuck makes fast work of any job. Available in 1ph

## **KEY FEATURES**

- Two speed hydraulic chuck, with 5 different rim locking positions
- 13" to 27" clamping capability
- Movable control unit
- Movable hand tool holder
- Available in 1ph or 3ph